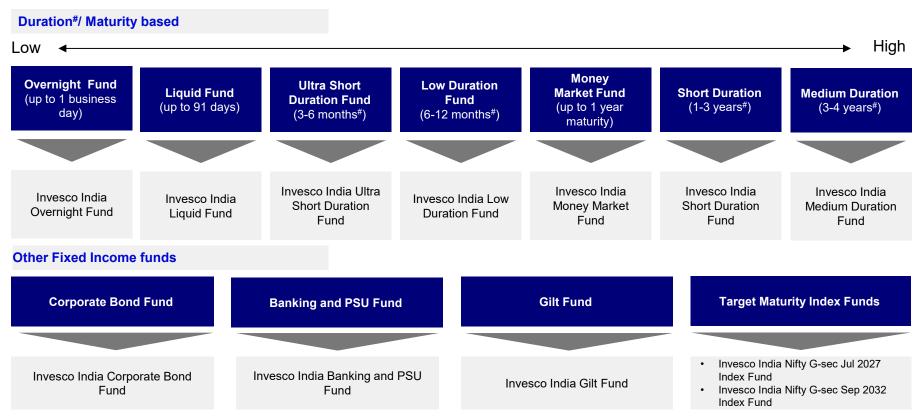

## **Portfolio Details**

## Portfolio details

Data as at 27th April 2025

|                                   |                              |                                                  |                                       |                                       |                                         |                                            |                                             | Data as at 21 April 2025                 |                            |                                                        |                                                        |
|-----------------------------------|------------------------------|--------------------------------------------------|---------------------------------------|---------------------------------------|-----------------------------------------|--------------------------------------------|---------------------------------------------|------------------------------------------|----------------------------|--------------------------------------------------------|--------------------------------------------------------|
|                                   | Invesco India<br>Liquid Fund | Invesco India<br>Ultra Short<br>Duration<br>Fund | Invesco India<br>Money<br>Market Fund | Invesco India<br>Low Duration<br>Fund | Invesco India<br>Corporate<br>Bond Fund | Invesco India<br>Short<br>Duration<br>Fund | Invesco India<br>Medium<br>Duration<br>Fund | Invesco India<br>Banking and<br>PSU Fund | Invesco India<br>Gilt Fund | Invesco India<br>Nifty G-sec<br>Jul 2027<br>Index Fund | Invesco India<br>Nifty G-sec<br>Sep 2032<br>Index Fund |
| Instrument Pr                     | ofile (% of Net a            | assets)                                          |                                       |                                       |                                         |                                            |                                             |                                          |                            |                                                        |                                                        |
| CD                                | 24.72%                       | 25.89%                                           | 45.79%                                | 22.55%                                | -                                       | 8.41%                                      | -                                           | -                                        | -                          | -                                                      | -                                                      |
| T-Bill                            | 20.54%                       | 4.28%                                            | 13.81%                                | 13.37%                                | -                                       | -                                          | -                                           | -                                        | -                          | -                                                      | -                                                      |
| CP -PFI\PSU                       | 11.23%                       | -                                                | 3.15%                                 | -                                     | -                                       | -                                          | -                                           | -                                        | -                          | -                                                      | -                                                      |
| CP – HFC                          | 5.11%                        | 3.39%                                            | 8.03%                                 | -                                     | -                                       | -                                          | -                                           | -                                        | -                          | -                                                      | -                                                      |
| CP – NBFC                         | 18.82%                       | 2.06%                                            | 18.92%                                | 6.38%                                 | -                                       | 1.71%                                      | 2.91%                                       | -                                        | -                          | -                                                      | -                                                      |
| CP- Others                        | 16.12%                       | -                                                | 1.19%                                 | -                                     | -                                       | -                                          | -                                           | -                                        | -                          | -                                                      | -                                                      |
| G-Sec                             | 0.56%                        | -                                                | -                                     | -                                     | 26.03%                                  | 20.14%                                     | 43.61%                                      | 20.48%                                   | 92.11%                     | 99.30%                                                 | 98.58%                                                 |
| NCD -<br>PFI\PSU                  | 0.76%                        | 18.18%                                           | -                                     | 12.74%                                | 37.41%                                  | 34.40%                                     | 22.25%                                      | 58.85%                                   | -                          | _                                                      | _                                                      |
| NCD – HFC                         | -                            | 4.59%                                            | -                                     | 7.99%                                 | 11.48%                                  | 11.01%                                     | 6.18%                                       | -                                        | -                          | -                                                      | -                                                      |
| NCD - NBFC                        | -                            | 18.83%                                           | -                                     | 10.49%                                | 8.18%                                   | 8.09%                                      | 3.06%                                       | -                                        | -                          | -                                                      | -                                                      |
| NCD - Others                      | 0.18%                        | 11.28%                                           | -                                     | 17.95%                                | 11.66%                                  | 9.50%                                      | 18.58%                                      | 5.12%                                    | -                          | -                                                      | -                                                      |
| Bank Bond                         | -                            | -                                                | -                                     | -                                     | 0.36%                                   | -                                          | -                                           | 10.25%                                   | -                          | -                                                      | -                                                      |
| PTC                               | -                            | 0.86%                                            | -                                     | 1.04%                                 | 2.24%                                   | 1.17%                                      | -                                           | -                                        | -                          | -                                                      | -                                                      |
| SDLs                              | 0.55%                        | 4.43%                                            | 0.52%                                 | 1.89%                                 | 1.54%                                   | 4.39%                                      | -                                           | -                                        | 5.16%                      | -                                                      | -                                                      |
| Cash & Cash<br>Equivalents        | 1.40%                        | 6.21%                                            | 8.58%                                 | 5.60%                                 | 1.10%                                   | 1.17%                                      | 3.40%                                       | 5.30%                                    | 2.74%                      | 0.70%                                                  | 1.42%                                                  |
| Portfolio Stati                   | stics                        |                                                  |                                       |                                       |                                         |                                            |                                             |                                          |                            |                                                        |                                                        |
| YTM                               | 6.37%                        | 6.85%                                            | 6.60%                                 | 6.82%                                 | 6.88%                                   | 6.86%                                      | 6.79%                                       | 6.74%                                    | 6.80%                      | 6.14%                                                  | 6.35%                                                  |
| Average<br>Maturity               | 43 days                      | 167 days                                         | 250 days                              | 373 days                              | 5.17 years                              | 3.47 years                                 | 5.19 years                                  | 5.27 years                               | 27.79 years                | 2.08 years                                             | 6.79 years                                             |
| Macaulay<br>Duration <sup>1</sup> | 43 days                      | 167 days                                         | 250 days                              | 351 days                              | 4.00 years                              | 2.95 years                                 | 3.95 years                                  | 3.94 years                               | 11.81 years                | 1.92 years                                             | 5.46 years                                             |

Source: Invesco Asset Management (India). NCD: Non-Convertible Debentures. CD: Certificate of deposits, CP: Commercial papers, PFI: Private Financial Institutions, HFC: Housing Finance Companies, NBFC: Non Banking financial corporations, PSU: Public Sector Undertaking, PTC: Pass Through Certificates, SDL: State Development Loans. YTM: Yield to maturity should not be construed as minimum return offered by Scheme. 'Macaulay duration of a bond is the number of years taken to recover the initial investment of a bond. It is calculated as the weighted average number of years to receive the cash flow wherein the present value of respective cash flows is multiplied with te time to that respective cash flows. The total of such values is divided by the price of the security to arrive at the duration. **Note:** The price and yield on various debt instruments fluctuate from time to time depending upon the macro economic situation, inflation rate, overall liquidity position, foreign exchange scenario etc. Also, the price and yield vary according to maturity profile, credit risk etc.