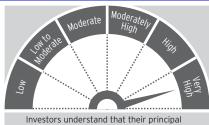

#### RISKOMETER

Investors understand that their principal will be at very high risk

#### Suitable for investors who are seeking\*

- capital appreciation over long-term
- investment predominantly in equity and equityrelated instruments of companies engaged in the business of banking and financial services.